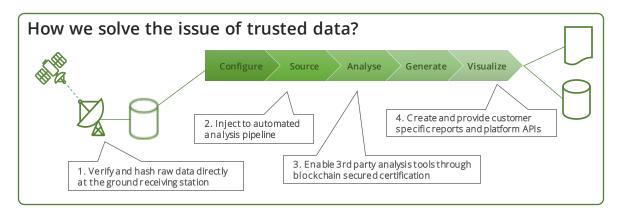

### **Our Solution**

#### Customized services include

- Integration of data sources
- Onetime processing setup
- 24/7 customer portal availability
- Easy to use reporting on standard, detailed and expert level

# Artificial intelligence-based algorithms enables

- Most effective analysis with highgrade results
- Fixed scheduled, event based and continuous monitoring

### **Integrated blockchain** allows

- A maximum of data integrity
- Secured end-to-end data from source to report
- Documented changes of details and level of information
- Smart contracts for transparent and easy internal contracting and cost allocation